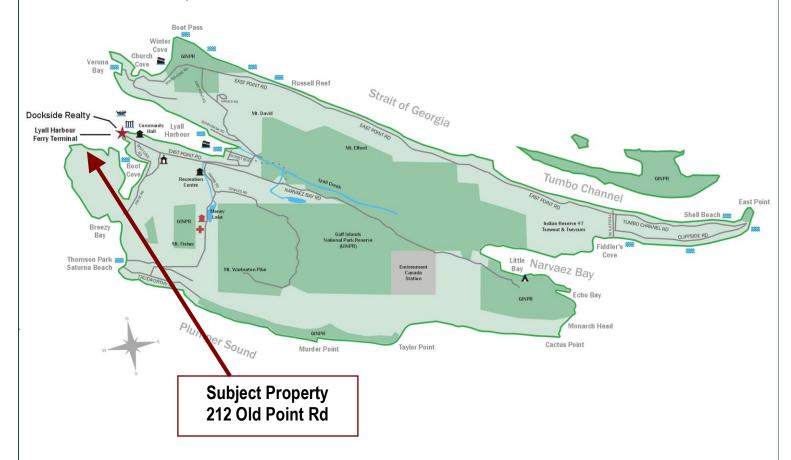

## Google Area Map

### Saturna Island British Columbia, Canada

Map courtesy of Dockside Realty. Design Copyright @ 2012 Minsky Designs www.minskydesigns.com. All rights reserved.

<u>DISCLAIMER:</u> While every effort is made to provide reliable information, Dockside Realty Ltd. makes no representations or warranties as to the accuracy of this brochure.